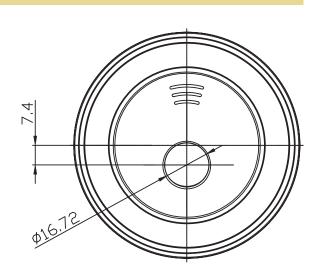

leak, e.g. cellars, garages as well as the rooms with devices like dishwasher, washing machine, air conditioner, etc. The manufacturer cannot be held liable for any damage caused by the incorrect installation or handling of the device.

#### **Technical data**

| Supply voltage                | 9V DC (1 x battery included) |
|-------------------------------|------------------------------|
| Power consumption             | 5-10 μΑ                      |
| Response time                 | ≤ 7 seconds                  |
| Alarm volume                  | 85dB / 3m                    |
| Dimension                     | Ø85 mm x 30 mm               |
| Range of working temperatures | -1°C ÷ +50°C                 |
|                               |                              |

## Dimensions