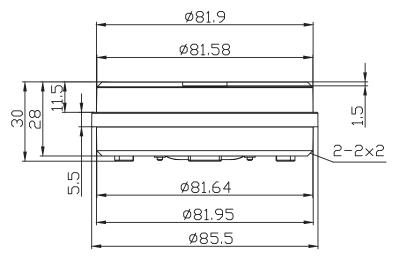

## Dimensions

#### **Technical data**

| Supply voltage                | 9V DC (1 x battery included) |
|-------------------------------|------------------------------|
| Power consumption             | 5-10 μΑ                      |
| Response time                 | ≤ 7 seconds                  |
| Alarm volume                  | 85dB / 3m                    |
| Dimension                     | Ø85 mm x 30 mm               |
| Range of working temperatures | -1°C ÷ +50°C                 |
|                               |                              |