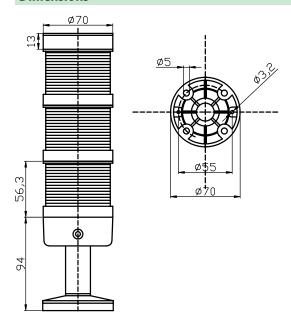

| 360 g                                           |
| Protection level              | IP65 without a buzzer<br>IP33 with a buzzer     |
| Range of working temperatures | -30°C + 60°C (24 VDC)<br>-25°C + 60°C (230 VAC) |

| Accessories                                           |  |
|-------------------------------------------------------|--|
| Audible alarm module for signal tower LT70            |  |
| LED module for signal tower LT70                      |  |
| Aluminium base for signal tower LT70                  |  |
| Aluminium base for side mounting of signal tower LT70 |  |
| Aluminium base with a stand for signal tower LT70     |  |
| Plastic base, standard, for signal tower LT70         |  |
| Plastic base, adjustable angle, for signal tower LT70 |  |

## **Dimensions**