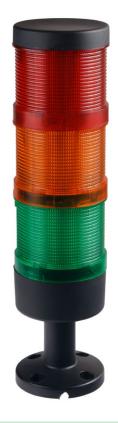

# Signal tower 70 mm, complete, red/yellow/green LED

#### **Product description**

From safety and production control point of view, signal towers are indispensable parts of modern machines and automated production processes. Signal towers allow to quickly assess the machine or line condition, and in an emergency, they can work as visual and audible warning devices. The additional feature of signal towers is emergency warning about malfunctioning of a device or a potential threat.