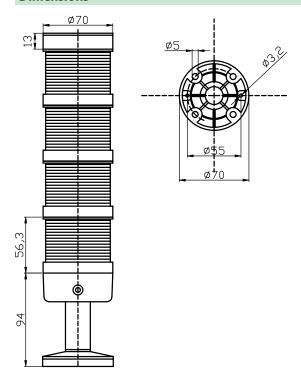

|
| Audible alarm module for signal tower LT70            |                                                 |
| LED module for signal tower LT70                      |                                                 |
| Aluminium base for signal tower LT70                  |                                                 |
| Aluminium base for side mounting of signal tower LT70 |                                                 |
| Aluminium base with a stand for signal tower LT70     |                                                 |
| Plastic base, standard, for signal tower LT70         |                                                 |
| Plastic base, adjustable angle, for signal tower LT70 |                                                 |

## **Dimensions**