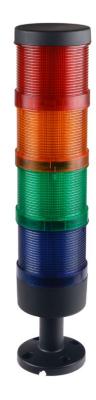

# Signal tower 70 mm, complete, red/yellow/green/blue LED

### **Product description**

From safety and production control point of view, signal towers are indispensable parts of modern machines and automated production processes. Signal towers allow to quickly assess the machine or line condition, and in an emergency, they can work as visual and audible warning devices. The additional feature of signal towers is emergency warning about malfunctioning of a device or a potential threat.