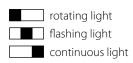

### Position of the switch

| Technical data                                        |                                                 |
|-------------------------------------------------------|-------------------------------------------------|
| Weight                                                | 430 g                                           |
| Protection level                                      | IP65 without a buzzer<br>IP33 with a buzzer     |
| Range of working temperatures                         | -30°C + 60°C (24 VDC)<br>-25°C + 60°C (230 VAC) |
|                                                       |                                                 |
| Accessories                                           |                                                 |
| Audible alarm module for signal tower LT70            |                                                 |
| LED module for signal tower LT70                      |                                                 |
| Aluminium base for signal tower LT70                  |                                                 |
| Aluminium base for side mounting of signal tower LT70 |                                                 |
| Aluminium base with a stand for signal tower LT70     |                                                 |
| Plastic base, standard, for signal tower LT70         |                                                 |
| Plastic base, adjustable angle, for signal tower LT70 |                                                 |