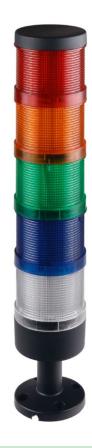

# Signal tower 70 mm, complete, red/yellow/green/blue/white LED

#### **Product description**

From safety and production control point of view, signal towers are indispensable parts of modern machines and automated production processes. Signal towers allow to quickly assess the machine or line condition, and in an emergency, they can work as visual and audible warning devices. The additional feature of signal towers is emergency warning about malfunctioning of a device or a potential threat.