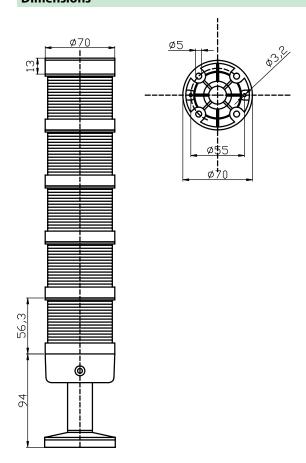

| 490 g                                           |  |
| Protection level              | IP65 without a buzzer<br>IP33 with a buzzer     |  |
| Range of working temperatures | -30°C + 60°C (24 VDC)<br>-25°C + 60°C (230 VAC) |  |

| Accessories                                           |  |
|-------------------------------------------------------|--|
| Audible alarm module for signal tower LT70            |  |
| LED module for signal tower LT70                      |  |
| Aluminium base for signal tower LT70                  |  |
| Aluminium base for side mounting of signal tower LT70 |  |
| Aluminium base with a stand for signal tower LT70     |  |
| Plastic base, standard, for signal tower LT70         |  |
| Plastic base, adjustable angle, for signal tower LT70 |  |

## **Dimensions**