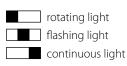

#### Position of the switch

| Technical data                |                                                 |  |
|-------------------------------|-------------------------------------------------|--|
| Weight                        | 490 g                                           |  |
| Protection level              | IP65 without a buzzer<br>IP33 with a buzzer     |  |
| Range of working temperatures | -30°C + 60°C (24 VDC)<br>-25°C + 60°C (230 VAC) |  |