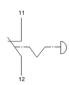

### Diagram

# **Product description**

Red control station with a cover. Mushroom head emergency push button (B), self-locking when pressed. The pushbutton is unlocked by turning the mushroom head to the left by 90 degrees. Control station with 1 normally closed contact {NC}