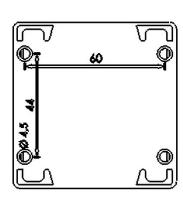

# K1 control station with a cover, with an emergency push button SP22K1C\051



# **Product description**

Red control station with a cover. Mushroom head emergency push button (B), self-locking when pressed. The pushbutton is unlocked by turning the mushroom head to the left by 90 degrees. Control station with 1 normally closed contact {NC}

### **Technical data**

Weight 188 g

## **Ordering code**

SP22K1C\051-

Grommets

- 1 cable grommet in the station
- 2 cable grommets in the station

### Components

# **Pushbutton actuators**

Mushroom head emergency pushbutton actuator B

### **Switches**

Switches SP22 rail-mounted

#### Grommets

Cable grommet PG-G20\W01

### Diagram



### **Dimensions**