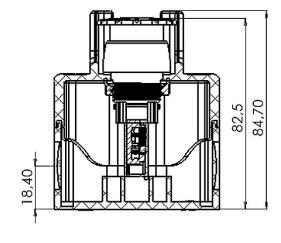

# K1 control station with a cover, with an emergency push button SP22K1C\051



# **Product description**

Red control station with a cover. Mushroom head emergency push button (B), self-locking when pressed. The pushbutton is unlocked by turning the mushroom head to the left by 90 degrees. Control station with 1 normally closed contact {NC}

### **Technical data**

Weight 188 g

## **Ordering code**

SP22K1C\051-

Grommets

- 1 cable grommet in the station
- 2 cable grommets in the station

### Components

# **Pushbutton actuators**

Mushroom head emergency pushbutton actuator B

### **Switches**

Switches SP22 rail-mounted

#### Grommets

Cable grommet PG-G20\W01

### Diagram



### **Dimensions**