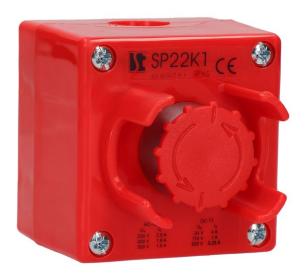

# K1 control station with a cover, with an emergency push button SP22K1C\051

# **Product description**

Red control station with a cover. Mushroom head emergency push button (B), self-locking when pressed. The pushbutton is unlocked by turning the mushroom head to the left by 90 degrees. Control station with 1 normally closed contact {NC}