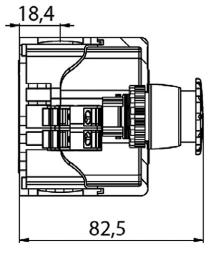

# K1 control station with an emergency push button SP22K1C\05



# **Product description**

Red control station. Mushroom head emergency push button (B), self-locking when pressed. The push button is unlocked by turning the mushroom head to the left by 90 degrees. Control station with 1 normally closed contact {NC}

## **Technical data**

Weight

168 g

### **Ordering code**

SP22K1C\05-

Grommets

- 1 cable grommet in the station
- 2 cable grommets in the station

### **Components**

# **Pushbutton actuators**

Mushroom head emergency pushbutton actuator B

### **Switches**

Switches SP22 rail-mounted

### Grommets

Cable grommet PG-G20\W01

### Diagram



### **Dimensions**