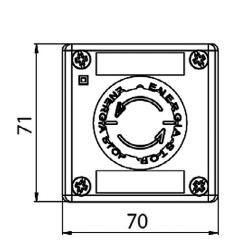

# K1 control station with an emergency push button SP22K1C\05



# **Product description**

Red control station. Mushroom head emergency push button (B), self-locking when pressed. The push button is unlocked by turning the mushroom head to the left by 90 degrees. Control station with 1 normally closed contact {NC}

## **Technical data**

Weight

168 g

### **Ordering code**

SP22K1C\05-

Grommets

- 1 cable grommet in the station
- 2 cable grommets in the station

### **Components**

# **Pushbutton actuators**

Mushroom head emergency pushbutton actuator B

### **Switches**

Switches SP22 rail-mounted

### Grommets

Cable grommet PG-G20\W01

### Diagram



### **Dimensions**