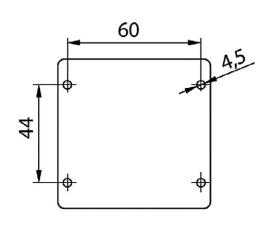

# K1 control station with an emergency push button SP22K1C\05



# **Product description**

Red control station. Mushroom head emergency push button (B), self-locking when pressed. The push button is unlocked by turning the mushroom head to the left by 90 degrees. Control station with 1 normally closed contact {NC}

## **Technical data**

Weight

168 g

### **Ordering code**

SP22K1C\05-

Grommets

- 1 cable grommet in the station
- 2 cable grommets in the station

### **Components**

# **Pushbutton actuators**

Mushroom head emergency pushbutton actuator B

### **Switches**

Switches SP22 rail-mounted

### Grommets

Cable grommet PG-G20\W01

### Diagram



### **Dimensions**