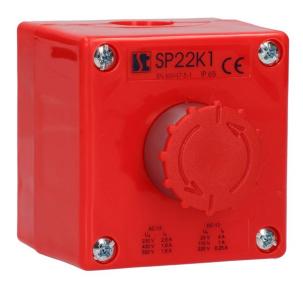

# **Product description**

Red control station. Mushroom head emergency push button (B), self-locking when pressed. The push button is unlocked by turning the mushroom head to the left by 90 degrees. Control station with 1 normally closed contact {NC}

# **Pushbutton actuators**

Mushroom head emergency pushbutton actuator B