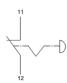

# K1 control station with an emergency push button SP22K1C\05



# **Product description**

Red control station. Mushroom head emergency push button (B), self-locking when pressed. The push button is unlocked by turning the mushroom head to the left by 90 degrees. Control station with 1 normally closed contact {NC}

## **Technical data**

Weight

168 g

### **Ordering code**

SP22K1C\05-

Grommets

- 1 cable grommet in the station
- 2 cable grommets in the station

### **Components**

# **Pushbutton actuators**

Mushroom head emergency pushbutton actuator B

### **Switches**

Switches SP22 rail-mounted

### Grommets

Cable grommet PG-G20\W01

### Diagram



### **Dimensions**