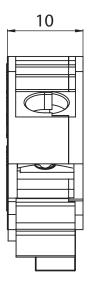

2$ (2) $21 + 22$                                                                            |
| Technical data                                                 | (3) <u>31 32</u> (4) <u>41 42</u>                                                                      |
| Weight 8,8 g                                                   |                                                                                                        |
| Maximum travel with end travel 6 mm                            |                                                                                                        |
| Minimum force required for 11 N<br>effective opening posistion | (5) <u>51</u> <u>52</u> (6) <u>61</u> <u>62</u>                                                        |

## Dimensions





More information on **www.spamel.eu**