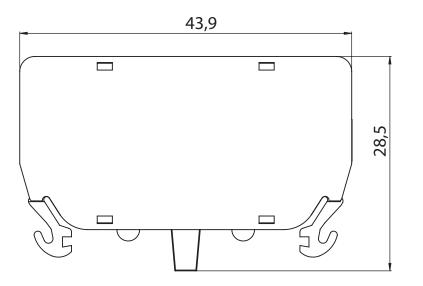

12$ (2) $21 + 22$                                                                            |
| Technical data                                                 | (3) <u>31 32</u> (4) <u>41 42</u>                                                                      |
| Weight 8,8 g                                                   |                                                                                                        |
| Maximum travel with end travel 6 mm                            |                                                                                                        |
| Minimum force required for 11 N<br>effective opening posistion | (5) <u>51</u> <u>52</u> (6) <u>61</u> <u>62</u>                                                        |

## Dimensions





More information on **www.spamel.eu**