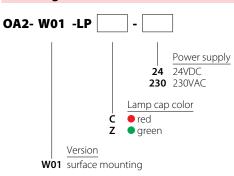

## Ordering code

OA2-W01-LPC-230 Red lamp  ${\bf 230V}$  in a housing with a glass cover - OA2-W01-LPZ-24 Green lamp  ${\bf 24V}$  in a housing with a glass cover -