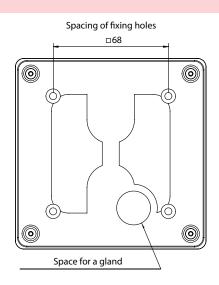

|
| Degree of protection                    | IP65                                                                     |
| Wire gauge                              | 2× 12.5 mm <sup>2</sup> (solid)<br>2× 0.751.5 mm <sup>2</sup> (stranded) |
| Lamp power rating                       | 1 W (LED 24/230 V)                                                       |
| Ambient temperature                     | -25 +70°C (work)<br>-25 +70°C (storage)                                  |
| Compliance with the standard            | PN-EN 60947-5-1<br>IEC 60947-5-1<br>IEC 60947-1                          |
|                                         |                                                                          |

## Dimensions