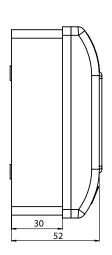

|
| Degree of protection                    | IP65                                                                     |
| Wire gauge                              | 2× 12.5 mm <sup>2</sup> (solid)<br>2× 0.751.5 mm <sup>2</sup> (stranded) |
| Lamp power rating                       | 1 W (LED 24/230 V)                                                       |
| Ambient temperature                     | -25 +70°C (work)<br>-25 +70°C (storage)                                  |
| Compliance with the standard            | PN-EN 60947-5-1<br>IEC 60947-5-1<br>IEC 60947-1                          |
|                                         |                                                                          |

## Dimensions