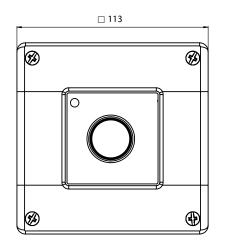

|
| Degree of protection                    | IP65                                                                     |
| Wire gauge                              | 2× 12.5 mm <sup>2</sup> (solid)<br>2× 0.751.5 mm <sup>2</sup> (stranded) |
| Lamp power rating                       | 1 W (LED 24/230 V)                                                       |
| Ambient temperature                     | -25 +70°C (work)<br>-25 +70°C (storage)                                  |
| Compliance with the standard            | PN-EN 60947-5-1<br>IEC 60947-5-1<br>IEC 60947-1                          |
|                                         |                                                                          |

## Dimensions