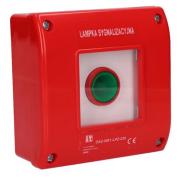

## Indicator lamp in a red OA2 housing

## Ordering code

OA2-W01-LPC-230 Red lamp  ${\bf 230V}$  in a housing with a glass cover - OA2-W01-LPZ-24 Green lamp  ${\bf 24V}$  in a housing with a glass cover -