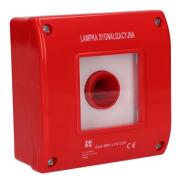

## Indicator lamp in a red OA2 housing

## Ordering code

OA2-W01-LPC-230 Red lamp  ${\bf 230V}$  in a housing with a glass cover - OA2-W01-LPZ-24 Green lamp  ${\bf 24V}$  in a housing with a glass cover -