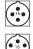

### Pin layout of the plug

### 3P+PE

16 A 400V, 32 A 400V

3P+N+PE 16 A 230/400V, 32 A 230/400V