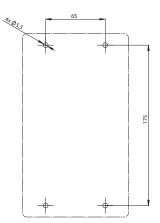

## Switch receptacles ZO

### Switch receptacle ZO without protection



### **Product description**

Type ZO3... without protection carries out the switching function (ON/OFF). The complete device has protection level IP 44. The device is powered via the plug and controlled with the switch. Switch receptacles ZO are compliant with the standard: PN-EN 60439-3, PN-EN 60439-1.

New devices are compliant with RoHS Directive 2002/95/EC which means that they do not contain the hazardous substances listed in the Directive.

#### **Electrical diagram**



### Dimensions







### Ordering code



Assembly number of the switch socket 31\X341, 31\X441, 32\X111, 32\X211

| Technical data                                   |                                  |
|--------------------------------------------------|----------------------------------|
| Rated insulation voltage U <sub>i</sub>          | 500 V                            |
| Rated continuous current I <sub>u</sub>          | max 32 A                         |
| Rated frequency                                  | 50-60 Hz                         |
| Rated switching voltage U <sub>e</sub>           | 230/400 V                        |
| Rated withstand impulse voltage U <sub>imp</sub> | 6 kV                             |
| Wire gauge                                       | 2.56 mm <sup>2</sup>             |