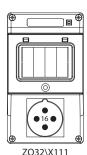

### **Elements of the assemblies**

3P+N+PE 16A

3P+PE 16A

3P+N+PE 32A

### 3P+PE

16 A 400V, 32 A 400V

3P+N+PE 16 A 230/400V, 32 A 230/400V

### Assemblies

ZO32\X111