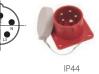

### Pin layout of the plug

### 3P+PE

16 A 400V, 32 A 400V

3P+N+PE 16 A 230/400V, 32 A 230/400V