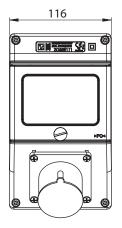

## Switch receptacles ZO

### Switch receptacle ZO without protection



### **Product description**

Type ZO3... without protection carries out the switching function (ON/OFF). The complete device has protection level IP 44. The device is powered via the plug and controlled with the switch. Switch receptacles ZO are compliant with the standard: PN-EN 60439-3, PN-EN 60439-1.

New devices are compliant with RoHS Directive 2002/95/EC which means that they do not contain the hazardous substances listed in the Directive.

#### **Electrical diagram**



### Dimensions







### Ordering code



Assembly number of the switch socket 31\X341, 31\X441, 32\X111, 32\X211

| Technical data                                   |                                  |
|--------------------------------------------------|----------------------------------|
| Rated insulation voltage U <sub>i</sub>          | 500 V                            |
| Rated continuous current I <sub>u</sub>          | max 32 A                         |
| Rated frequency                                  | 50-60 Hz                         |
| Rated switching voltage U <sub>e</sub>           | 230/400 V                        |
| Rated withstand impulse voltage U <sub>imp</sub> | 6 kV                             |
| Wire gauge                                       | 2.56 mm <sup>2</sup>