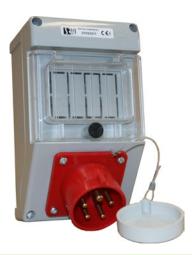

### **Product description**

Type ZO3... without protection carries out the switching function (ON/OFF). The complete device has protection level IP 44. The device is powered via the plug and controlled with the switch. Switch receptacles ZO are compliant with the standard: PN-EN 60439-3, PN-EN 60439-1.

### **Elements of the assemblies**

3P+N+PE 16A

3P+PE 16A

3P+N+PE 32A

### Assemblies

ZO32\X111