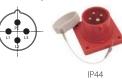

### Pin layout of the plug

### 3P+PE

16 A 400V, 32 A 400V

3P+N+PE 16 A 230/400V, 32 A 230/400V