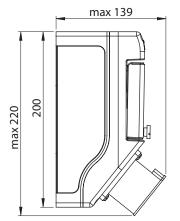

## Switch receptacles ZO

### Switch receptacle ZO without protection



### **Product description**

Type ZO3... without protection carries out the switching function (ON/OFF). The complete device has protection level IP 44. The device is powered via the plug and controlled with the switch. Switch receptacles ZO are compliant with the standard: PN-EN 60439-3, PN-EN 60439-1.

New devices are compliant with RoHS Directive 2002/95/EC which means that they do not contain the hazardous substances listed in the Directive.

#### **Electrical diagram**



### Dimensions







### Ordering code



Assembly number of the switch socket 31\X341, 31\X441, 32\X111, 32\X211

| Technical data                                   |                                  |
|--------------------------------------------------|----------------------------------|
| Rated insulation voltage U <sub>i</sub>          | 500 V                            |
| Rated continuous current I <sub>u</sub>          | max 32 A                         |
| Rated frequency                                  | 50-60 Hz                         |
| Rated switching voltage U <sub>e</sub>           | 230/400 V                        |
| Rated withstand impulse voltage U <sub>imp</sub> | 6 kV                             |
| Wire gauge                                       | 2.56 mm <sup>2</sup>