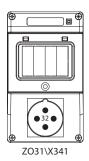

### Ordering code

Assembly number of the switch socket 31\X341, 31\X441, 32\X111, 32\X211

| Technical data                                   |                                  |
|--------------------------------------------------|----------------------------------|
| Rated insulation voltage U <sub>i</sub>          | 500 V                            |
| Rated continuous current I <sub>u</sub>          | max 32 A                         |
| Rated frequency                                  | 50-60 Hz                         |
| Rated switching voltage U <sub>e</sub>           | 230/400 V                        |
| Rated withstand impulse voltage U <sub>imp</sub> | 6 kV                             |
| Wire gauge                                       | 2.56 mm <sup>2</sup>             |
| Protection level                                 | IP44                             |
| Protection class                                 |                                  |
| Weight                                           | 0.51.0 kg                        |
| Gland type                                       | M25×1,5 (16 A)<br>M32×1,5 (32 A) |

### Assemblies

ZO32\X111