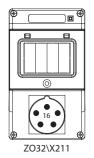

### **Elements of the assemblies**

3P+N+PE 16A

3P+PE 16A

3P+N+PE 32A

### Pin layout of the plug

### 3P+PE

16 A 400V, 32 A 400V

3P+N+PE 16 A 230/400V, 32 A 230/400V