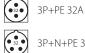

### **Elements of the assemblies**

3P+N+PE 16A

3P+PE 16A

3P+N+PE 32A

### 3P+PE

16 A 400V, 32 A 400V

3P+N+PE 16 A 230/400V, 32 A 230/400V