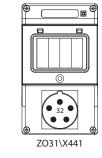

### Ordering code

Assembly number of the switch socket 31\X341, 31\X441, 32\X111, 32\X211

| Technical data                                   |                                  |
|--------------------------------------------------|----------------------------------|
| Rated insulation voltage U <sub>i</sub>          | 500 V                            |
| Rated continuous current I <sub>u</sub>          | max 32 A                         |
| Rated frequency                                  | 50-60 Hz                         |
| Rated switching voltage U <sub>e</sub>           | 230/400 V                        |
| Rated withstand impulse voltage U <sub>imp</sub> | 6 kV                             |
| Wire gauge                                       | 2.56 mm <sup>2</sup>             |
| Protection level                                 | IP44                             |
| Protection class                                 |                                  |
| Weight                                           | 0.51.0 kg                        |
| Gland type                                       | M25×1,5 (16 A)<br>M32×1,5 (32 A) |

### Assemblies

ZO32\X111