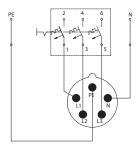

#### **Electrical diagram**

### Pin layout of the plug

### 3P+PE

16 A 400V, 32 A 400V

3P+N+PE 16 A 230/400V, 32 A 230/400V